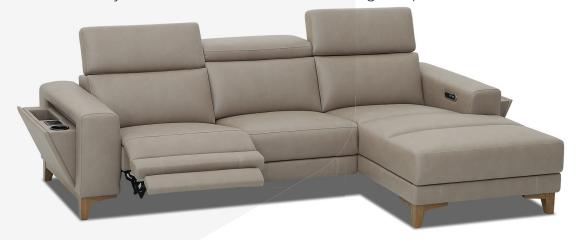

## **SIERRA** LOUNGE

### **KEY FEATURES & BENEFITS**

| FRAME                   | FSC certified Pine and Plywood frame                                        | A sturdy frame constructed with sustainably sourced timber provides a solid and long-lasting base to the suite                                           |
|-------------------------|-----------------------------------------------------------------------------|----------------------------------------------------------------------------------------------------------------------------------------------------------|
| FOUNDATION              | Heavy gauge steel Zig Zag springs                                           | The foundation delivers long-lasting support & the first layer of comfort                                                                                |
| FOAM                    | Foam & fibre                                                                | High density layered foam provides support, with a top layer of fibre for additional comfort                                                             |
| MECHANISM               | Tested up to 150kgs at 25,000 cycles                                        | Warrantied for use up to 150kgs, this robust recliner mechanism has been crafted to last - that's 30kg more weight-loading than standard mechanisms!     |
| POWER                   | Powered recliner                                                            | Recliners are adjustable at the touch of a button - kick your feet up at the touch of a button!                                                          |
| UPHOLSTERY              | Stocked in DT fabric                                                        | Available in Dune coloured DT fabric                                                                                                                     |
| ADJUSTABLE<br>HEADRESTS | Manually adjustable headrests                                               | Headrests can be manually adjusted to your preference for optimal comfort                                                                                |
| FOLD OUT<br>SIDE ARMS   | Pull-out side armrests provide storage,<br>cupholders and wireless chargers | Pull-out armrests can hold drinks and store remotes, cables & magazines. Plus keep your compatible devices charged and nearby with the wireless chargers |
| HEATED<br>BACKREST      | Heating pad in the seat backs                                               | Heated seat backs enhance your massage experience or beat the winter chill                                                                               |

### **SIERRA** LOUNGE