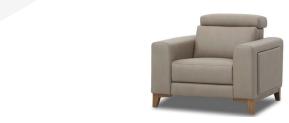

ZIG ZAG SPRINGS

**SIERRA** 

The Sierra range is a high leg rectangle look suite packed with features such as powered recline, adjustable headrests, side arm storage, cupholders, heated seats and more.

STRUCTURAL WARRANTY

## **SIERRA** LOUNGE

### **KEY FEATURES & BENEFITS**

| FRAME                   | FSC certified Pine and Plywood frame                                        | A sturdy frame constructed with sustainably sourced timber provides a solid and long-lasting base to the suite                                           |
|-------------------------|-----------------------------------------------------------------------------|----------------------------------------------------------------------------------------------------------------------------------------------------------|
| FOUNDATION              | Heavy gauge steel Zig Zag springs                                           | The foundation delivers long-lasting support & the first layer of comfort                                                                                |
| FOAM                    | Foam & fibre                                                                | High density layered foam provides support, with a top layer of fibre for additional comfort                                                             |
| MECHANISM               | Tested up to 150kgs at 25,000 cycles                                        | Warrantied for use up to 150kgs, this robust recliner mechanism has been crafted to last - that's 30kg more weight-loading than standard mechanisms!     |
| POWER                   | Powered recliner                                                            | Recliners are adjustable at the touch of a button - kick your feet up at the touch of a button!                                                          |
| UPHOLSTERY              | Stocked in DT fabric                                                        | Available in Dune coloured DT fabric                                                                                                                     |
| ADJUSTABLE<br>HEADRESTS | Manually adjustable headrests                                               | Headrests can be manually adjusted to your preference for optimal comfort                                                                                |
| FOLD OUT<br>SIDE ARMS   | Pull-out side armrests provide storage,<br>cupholders and wireless chargers | Pull-out armrests can hold drinks and store remotes, cables & magazines. Plus keep your compatible devices charged and nearby with the wireless chargers |
| HEATED<br>BACKREST      | Heating pad in the seat backs                                               | Heated seat backs enhance your massage experience or beat the winter chill                                                                               |