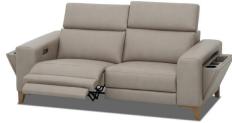

# 150

150KG RATED MECHANISM

POWER RECLINE

ADJUSTABLE HEADREST

SIDE ARM STORAGE & CUPHOLDERS

WIRELESS CHARGERS

HEATED SEAT

USB CHARGERS

ZIG ZAG SPRINGS

**SIERRA** 

The Sierra range is a high leg rectangle look suite packed with features such as powered recline, adjustable headrests, side arm storage, cupholders, heated seats and more.

STRUCTURAL WARRANTY

### **KEY FEATURES & BENEFITS**

| FRAME                   | FSC certified Pine and Plywood frame                                        | A sturdy frame constructed with sustainably sourced timber provides a solid and long-lasting base to the suite                                           |
|-------------------------|-----------------------------------------------------------------------------|----------------------------------------------------------------------------------------------------------------------------------------------------------|
| FOUNDATION              | Heavy gauge steel Zig Zag springs                                           | The foundation delivers long-lasting support & the first layer of comfort                                                                                |
| FOAM                    | Foam & fibre                                                                | High density layered foam provides support, with a top layer of fibre for additional comfort                                                             |
| MECHANISM               | Tested up to 150kgs at 25,000 cycles                                        | Warrantied for use up to 150kgs, this robust recliner mechanism has been crafted to last - that's 30kg more weight-loading than standard mechanisms!     |
| POWER                   | Powered recliner                                                            | Recliners are adjustable at the touch of a button - kick your feet up at the touch of a button!                                                          |
| UPHOLSTERY              | Stocked in DT fabric                                                        | Available in Dune coloured DT fabric                                                                                                                     |
| ADJUSTABLE<br>HEADRESTS | Manually adjustable headrests                                               | Headrests can be manually adjusted to your preference for optimal comfort                                                                                |
| FOLD OUT<br>SIDE ARMS   | Pull-out side armrests provide storage,<br>cupholders and wireless chargers | Pull-out armrests can hold drinks and store remotes, cables & magazines. Plus keep your compatible devices charged and nearby with the wireless chargers |
| HEATED<br>BACKREST      | Heating pad in the seat backs                                               | Heated seat backs enhance your massage experience or beat the winter chill                                                                               |